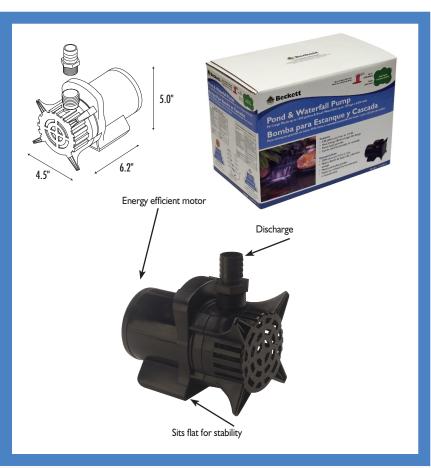

## Pond & Waterfall Pump

## **Product Features**

- 630 gallons per hour at 1 ft lift
- New, energy efficient longer life design
- Passes large particles
- Can be used horizontally or vertically

**Small Waterfalls** Diagram does not account for tubing friction loss or fittings

## **Specifications & Performance**

| Application        | Small waterfall up to 1 ft high x 0.5 ft wide high<br>Large pond up to 1200 gallons, 12 ft x 9 ft |  |
|--------------------|---------------------------------------------------------------------------------------------------|--|
| Operation          | Underwater use only                                                                               |  |
| Duty Cycle         | Continuous operation                                                                              |  |
| Power Requirements | 115 V, 60 Hz, 70 watts, 0.6 A                                                                     |  |
| Pump Type          | Wet Rotor/Wet Bearing                                                                             |  |
| Performance        | 630 gallons/hour @1" lift                                                                         |  |
| Shut Off           | 12.8 ft                                                                                           |  |
| Water Inlet Type   | Screen                                                                                            |  |
| Water Outlet Type  | 3/4" MNPT or I" MNPT<br>Requires 3/4" I.D. BARB                                                   |  |
| Cord Length        | l6 ft                                                                                             |  |
| Warranty           | 2 years                                                                                           |  |
| Model              | VV600                                                                                             |  |
| UPC                | 052309710791                                                                                      |  |
| Master Pack        | 1                                                                                                 |  |